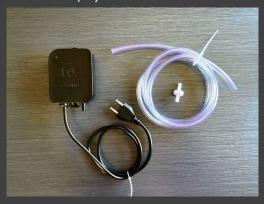

Comes with tubing and check valve in a kit. A truly cost effective solution giving more people access to using ozone in their venturi based water projects.

Need more O3, connect 2 or more in parallel using a T-Piece. Each unit is good for treatments of up to 4000 liters of water.