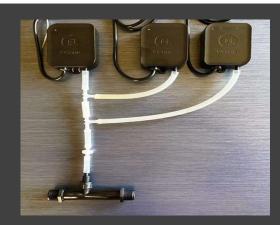

Comes with tubing and check valve in a kit. A truly cost effective solution giving more people access to using ozone in their venturi based water projects.

Need more O3, connect 2 or more in parallel using a T-Piece. Each unit is good for treatments of up to 4000 liters of water.

Small, compact, no moving parts, easy installation. No fan to fail and pull dust and dirt into the unit affecting performance.

12000 liters configuration with 3 in parallel, also adding redundancy to your project if a unit fails.