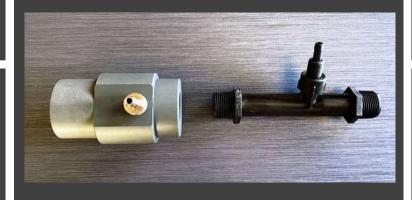

## Pure

Needs venturi to be installed after pump and filter in the water return path and we stock various types depending on your requirements that are sold separately.

PVC 50mm and plastic ¾" examples below