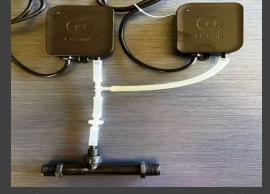

Comes with tubing and check valve in a kit. A truly cost effective solution giving more people access to using ozone in their venturi based water projects.

Need more O3, connect 2 or more in parallel using a T-Piece. Each unit is good for treatments of up to 4000 liters of water.

Small, compact, no moving parts, easy installation. No fan to fail and pull dust and dirt into the unit affecting performance.

12000 liters configuration with 3 in parallel, also adding redundancy to your project if a unit fails.